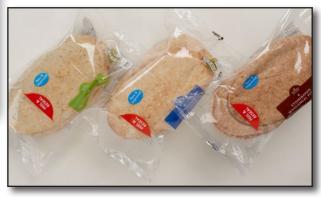

### FORMOST FUJI WRAPPER

WITH RESEAL-IT® TECHNOLOGY

FRESHNESS

- TAMPER EVIDENT
- PORTION CONTROL
- FOOD WASTE REDUCTION

www.formostfuji.com

# RESEAL-IT® SYSTEMS SEAMLESSLY INTEGRATE WITH FORMOST FUJI FLOW WRAPPERS

WITH A RESEALABLE PACKAGING SOLUTION SUCH AS RESEAL-IT®

PACKS CAN BE OPENED AND CLOSED MANY TIMES, MAINTAINING FRESHNESS

Maintains Freshness For Longer Product Life