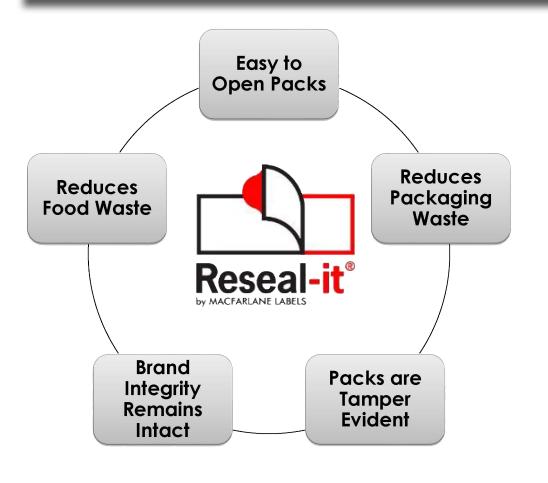

### FORMOST FUJI WRAPPER

WITH RESEAL-IT® TECHNOLOGY

FRESHNESS

- TAMPER EVIDENT
- PORTION CONTROL
- FOOD WASTE REDUCTION

www.formostfuji.com

# RESEAL-IT® SYSTEMS SEAMLESSLY INTEGRATE WITH FORMOST FUJI FLOW WRAPPERS

WITH A RESEALABLE PACKAGING SOLUTION SUCH AS RESEAL-IT®

PACKS CAN BE OPENED AND CLOSED MANY TIMES, MAINTAINING FRESHNESS

Maintains Freshness For Longer Product Life