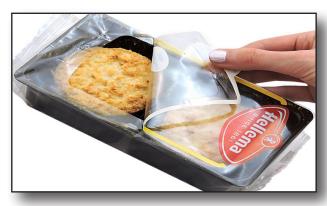

### FORMOST FUJI WRAPPER

WITH RESEAL-IT® TECHNOLOGY



FRESHNESS



- TAMPER EVIDENT
- PORTION CONTROL
- FOOD WASTE REDUCTION

www.formostfuji.com

# RESEAL-IT® SYSTEMS SEAMLESSLY INTEGRATE WITH FORMOST FUJI FLOW WRAPPERS



WITH A RESEALABLE PACKAGING SOLUTION SUCH AS RESEAL-IT®

PACKS CAN BE OPENED AND CLOSED MANY TIMES, MAINTAINING FRESHNESS



Maintains Freshness For Longer Product Life

## Easy Open Functionality



### FORMOST FUJI CORPORATION

19211 144<sup>th</sup> Avenue NE • Woodinville, WA 98072 Phone: 425-483-9090 • Fax: 425-486-5656 • email: sales@formostfuji.com

www.formostfuji.com