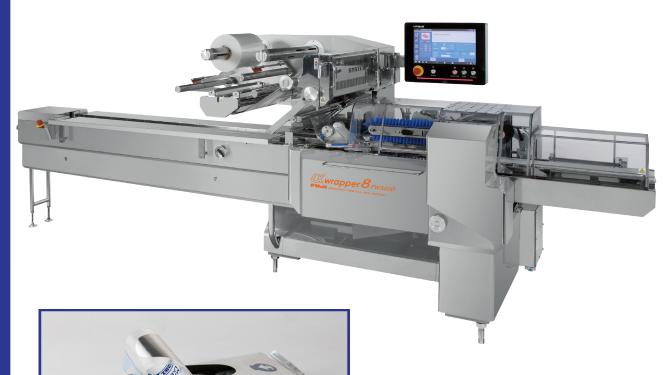

# RESEAL-IT® SYSTEMS SEAMLESSLY INTEGRATE WITH FORMOST FUJI FLOW WRAPPERS

WITH A RESEALABLE PACKAGING SOLUTION SUCH AS RESEAL-IT®

PACKS CAN BE OPENED AND CLOSED MANY TIMES, MAINTAINING FRESHNESS

Maintains Freshness For Longer Product Life