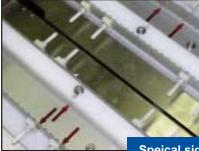

#### **Heat Pipes**

Speical side pins capture the product to hold it in position as it is transfered through the wrapper to the end sealers.

SPECIFICATIONS

| Machine Model         |        | FW3410           |
|-----------------------|--------|------------------|
| Operating Speed*      |        | 10-450 packs/min |
| AC Infeed Drive Motor |        | 300W             |
| Film Width            |        | 16.75" Max.      |
| Film Cutoff Length*   |        | 1.5" - 17.5"     |
| Product               | Width  | 7" Max.          |
| Dimensions            | Height | 4" Max.          |
| Machine Weight        |        | 1875 lbs.        |