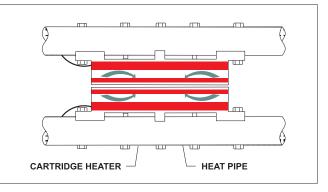

### Exclusive Heat Pipe End Sealers

Heat pipes utilize the principle of heat vaporization to transfer heat quickly. They have 10 times the conductivity of solid copper. Rapid transfer of heat from where it is stored in the body of the sealer jaws to sealing area, where it is consumed, results in uniform sealing temperature for consistent sealing; low operating temperature of sealers, saving energy; and higher speed wrappings with fewer rewraps.

#### **Heat Pipes**

Speical side pins capture the product to hold it in position as it is transfered through the wrapper to the end sealers.

SPECIFICATIONS

| Machine Model         |        | FW3410           |
|-----------------------|--------|------------------|
| Operating Speed*      |        | 10-450 packs/min |
| AC Infeed Drive Motor |        | 300W             |
| Film Width            |        | 16.75" Max.      |
| Film Cutoff Length*   |        | 1.5" - 17.5"     |
| Product               | Width  | 7" Max.          |
| Dimensions            | Height | 4" Max.          |
| Machine Weight        |        | 1875 lbs.        |