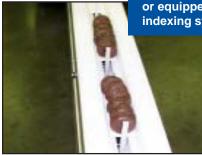

# **Application: Slug Pack Wrapper**

The FW-3410 Wrapper can be configured for hand-fed operation or equipped with an automatic

indexing system.