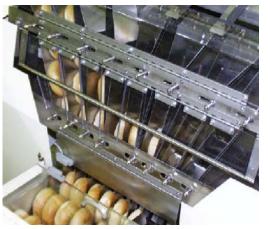

# **Gentle Reliable Bagging**

Transfer paddles gently push product through the openers and into the bag, creating a tight bag for best appearance.

|       | GTS Bagel / English Muffin System |         |                |                |            |
|-------|-----------------------------------|---------|----------------|----------------|------------|
| Model | Length                            | Paddles | Paddle Spacing | Product Length | Bag Length |
| GTS-4 | 86"                               | 4       | 40"            | 6" to 12"      | 20" max    |