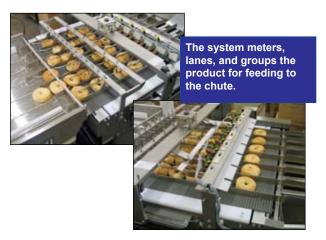

### **GENTLE, DEPENDABLE BAGEL BAGGING**

The Formost Fuji Bagel / English Muffin System automatically bags product in a penny pack configuration. Specially designed paddles move product into the bags with a gentle hand-like motion. Our innovative bag opening system provides for greater tolerance of irregularities.