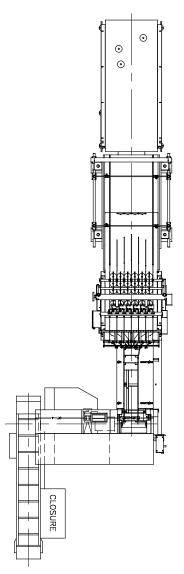

#### **FORMOST FUJI CORPORATION**

19211 144th Avenue NE • Woodinville, WA 98072

Phone: 425-483-9090 • Fax: 425-486-5656 • email: salesoffice@formostfuji.com

www.formostfuji.com

The Formost Fuji Bagel / English Muffin Bagging System is available in several configurations.

### **Optional Features**

- Automatic bag closure device
- Spare Parts Kit
- Rear infeed configuration
- Continuous, rotary or multi-wicket bag feed
- Product backlog monitoring system to maximize operation