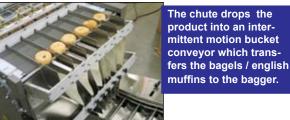

### **GENTLE, DEPENDABLE BAGEL BAGGING**

The Formost Fuji Bagel / English Muffin System automatically bags product in a penny pack configuration. Specially designed paddles move product into the bags with a gentle hand-like motion. Our innovative bag opening system provides for greater tolerance of irregularities.

# **Gentle Reliable Bagging**

Transfer paddles gently push product through the openers and into the bag, creating a tight bag for best appearance.

|       | GTS Bagel / English Muffin System |         |                |                |            |
|-------|-----------------------------------|---------|----------------|----------------|------------|
| Model | Length                            | Paddles | Paddle Spacing | Product Length | Bag Length |
| GTS-4 | 86"                               | 4       | 40"            | 6" to 12"      | 20" max    |