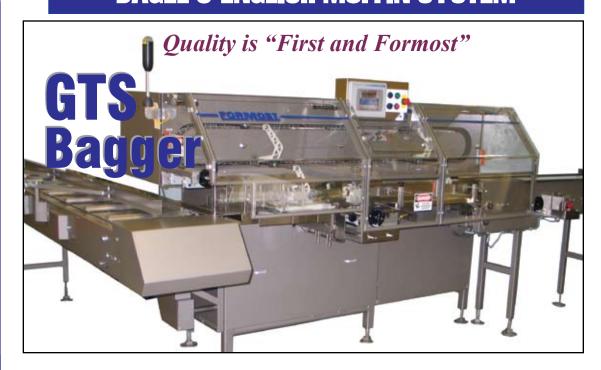

## BAGEL & ENGLISH MUFFIN SYSTEM

**SERVO OVERDRIVE OPTION** 

**QUICK, SIMPLE CHANGEOVER** 

**MAINTAINS PRODUCT QUALITY** 

**GENTLE PRODUCT HANDLING** 

**UP TO 65 BAGS PER MINUTE** 

PROVEN DEPENDABILITY

### **GENTLE, DEPENDABLE BAGEL BAGGING**

The Formost Fuji Bagel / English Muffin System automatically bags product in a penny pack configuration. Specially designed paddles move product into the bags with a gentle hand-like motion. Our innovative bag opening system provides for greater tolerance of irregularities.

The system is durable and carefully engineered for trouble-free operation. It will save maintenance costs, too. All parts are readily accessible for easy cleaning and maintenance