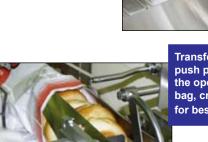

# **Gentle Reliable Bagging**

Transfer paddles gently push product through the openers and into the bag, creating a tight bag for best appearance.

|       | GTS Bagel / English Muffin System |         |                |                |            |
|-------|-----------------------------------|---------|----------------|----------------|------------|
| Model | Length                            | Paddles | Paddle Spacing | Product Length | Bag Length |
| GTS-4 | 86"                               | 4       | 40"            | 6" to 12"      | 20" max    |