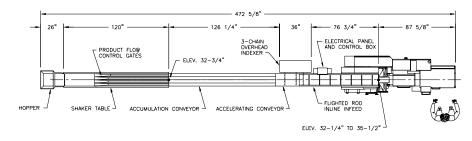

# FURNICUS MACHINERY SHOWN (1) R.H. RY3410/JOS ALPHA 5 BACK SEAL SERVO WRAPPER (1) 8.1 MODEL BAG SEALING BELT CONVEYOR WITH A AUTOMATIC PRODUCT PUSHER (1) 3.—CHAIN OVERHEAD INDEXER (1) ACCULERATING CONVEYOR (1) ACCULULATION CONVEYOR (1) ACCULULATION CONVEYOR (1) SHACET JEBE SHOWNEYOR (1) BELT PRE-FEEDER WITH HOPPER