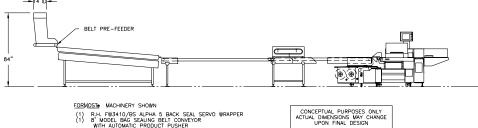

# FURNICUS MACHINERY SHOWN (1) R.H. RY3410/JOS ALPHA 5 BACK SEAL SERVO WRAPPER (1) 8.1 MODEL BAG SEALING BELT CONVEYOR WITH A AUTOMATIC PRODUCT PUSHER (1) 3.—CHAIN OVERHEAD INDEXER (1) ACCULERATING CONVEYOR (1) ACCULULATION CONVEYOR (1) ACCULULATION CONVEYOR (1) SHACET JEBE SHOWNEYOR (1) BELT PRE-FEEDER WITH HOPPER