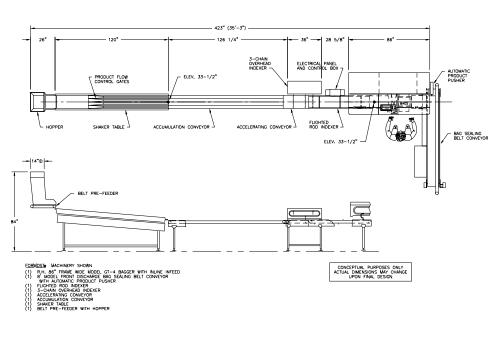

# FURNICUS MACHINERY SHOWN (1) R.H. RY3410/JOS ALPHA 5 BACK SEAL SERVO WRAPPER (1) 8.1 MODEL BAG SEALING BELT CONVEYOR WITH A AUTOMATIC PRODUCT PUSHER (1) 3.—CHAIN OVERHEAD INDEXER (1) ACCULERATING CONVEYOR (1) ACCULULATION CONVEYOR (1) ACCULULATION CONVEYOR (1) SHACET JEBE SHOWNEYOR (1) BELT PRE-FEEDER WITH HOPPER