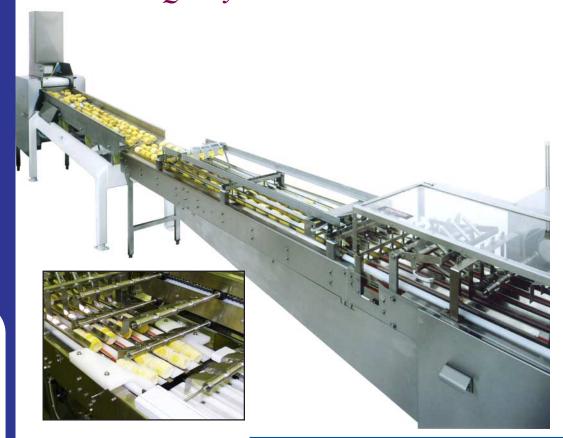

## **AUTOMATIC PACKAGING OF COB CORN**

The Formost Cob Corn Feed System automatically meters, collates, groups and times frozen cob corn into the infeed flights of a Fuji Formost wrapper or Formost bagger for packaging. The system matches the flow of product to the speed of the wrapper or bagger.

## **Application: Cob Corn Packaging**

Product is collated on the shaker table and the high-speed accumulation conveyor. Corn is aligned and separated into lanes and the accumulation conveyor accelerates the corn away from the shaker table. The corn is then timed into the wrapper flights by the grouper assembly.