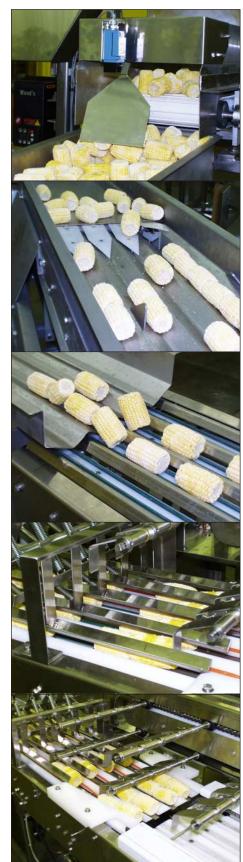

## **AUTOMATIC PACKAGING OF COB CORN**

The Formost Cob Corn Feed System automatically meters, collates, groups and times frozen cob corn into the infeed flights of a Fuji Formost wrapper or Formost bagger for packaging. The system matches the flow of product to the speed of the wrapper or bagger.

## **Application: Cob Corn Packaging**

Product is collated on the shaker table and the high-speed accumulation conveyor. Corn is aligned and separated into lanes and the accumulation conveyor accelerates the corn away from the shaker table. The corn is then timed into the wrapper flights by the grouper assembly.