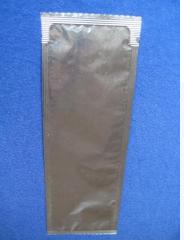

## FW3431/FS/B - Four Side Seal

Quality is "First and Formost"

**Hermetic Seals** 

**Sterile Presentation** 

**Quick Change Size** 

**Validation / Calibration** 

The Fuji Formost FW-3431/FS/B
Servo wrapper creates a four
side seal package formed from either
a single web of film or two separate
webs from top and bottom unwinds.

Easy Open features available include Chevron, Peel Corner, Unsealed Header, Tear Notch or Serrated Edge.