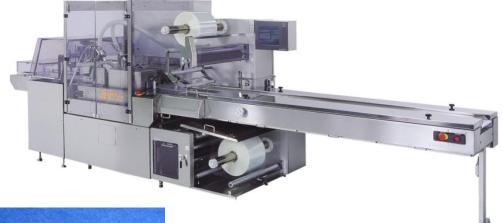

## FW3431/FS/B - Four Side Seal

Quality is "First and Formost"

**Hermetic Seals** 

**Sterile Presentation** 

**Quick Change Size** 

**Validation / Calibration** 

The Fuji Formost FW-3431/FS/B
Servo wrapper creates a four
side seal package formed from either
a single web of film or two separate
webs from top and bottom unwinds.

# Formost Fuji Corporation

19211 144<sup>th</sup> Ave. NE, Woodinville, WA 98072 salesoffice@formostfuji.com

www.formostfuji.com

Independent longitudinal and cross seals provide product size flexibility.