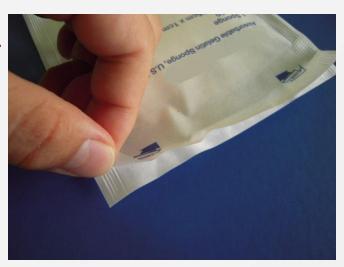

Easy Open features available include Chevron, Peel Corner, Unsealed Header, Tear Notch or Serrated Edge.