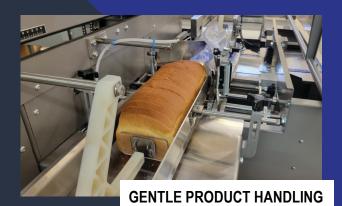

## MODEL BDS



HORIZONTAL BAGGING MACHINE

90+ Packages Per Minute
Rotating HMI Pendant Arm
Highly Efficient Design
Quiet Operation



Formost Fuji 905 80th ST SW Everett WA 98203 425-483-9090 sales@formostfuji.com www.formostfuji.com



## **BDS FEATURES:**







Newly designed servo driven overhead provides a quieter, smoother and more efficient operation.

Pneumatic hold down fingers that are controlled by the PLC allow for adjustments from the HMI.

Servo driven infeed conveyor and discharge conveyor with precise guide adjustments.

Torque limiting safety switch automatically shuts off the bagger if resistance on the pusher paddle is too high.

The easy to operate HMI panel is on a rotating arm that allows for access from the front and back of the machine.



**NEWLY DESIGN TIMING BELT OVERHEAD** 

## Our Company: Formost Fuji Corporation

is committed to providing high-quality packaging equipment across various industries. As a world leader in form-fill-seal flow wrap, and horizontal bagging machines, we constantly innovate to deliver cutting