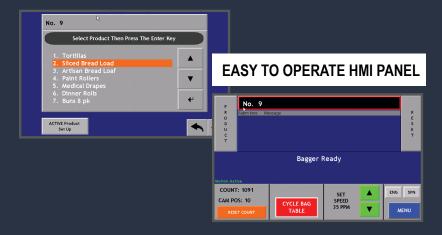

Servo driven infeed conveyor and discharge conveyor with precise guide adjustments.

Torque limiting safety switch automatically shuts off the bagger if resistance on the pusher paddle is too high.

The easy to operate HMI panel is on a rotating arm that allows for access from the front and back of the machine.