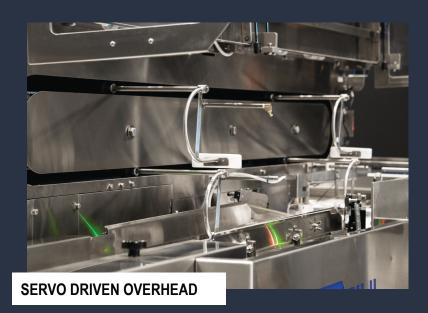

## **BDS FEATURES:**

Newly designed servo driven overhead provides a quieter, smoother and more efficient operation.

Pneumatic hold down fingers that are controlled by the PLC allow for adjustments from the HMI.

**NEWLY DESIGN TIMING BELT OVERHEAD** 