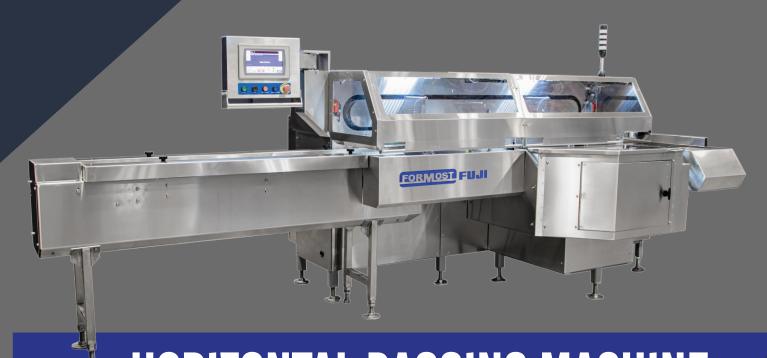

## MODEL BDS

HORIZONTAL BAGGING MACHINE

90+ Packages Per Minute
Rotating HMI Pendant Arm
Highly Efficient Design
Quiet Operation

Formost Fuji 905 80th ST SW Everett WA 98203 425-483-9090 sales@formostfuji.com www.formostfuji.com