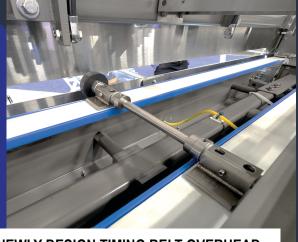

## **BDS FEATURES:**

Newly designed servo driven overhead provides a quieter, smoother and more efficient operation.

Pneumatic hold down fingers that are controlled by the PLC allow for adjustments from the HMI.

**NEWLY DESIGN TIMING BELT OVERHEAD** 