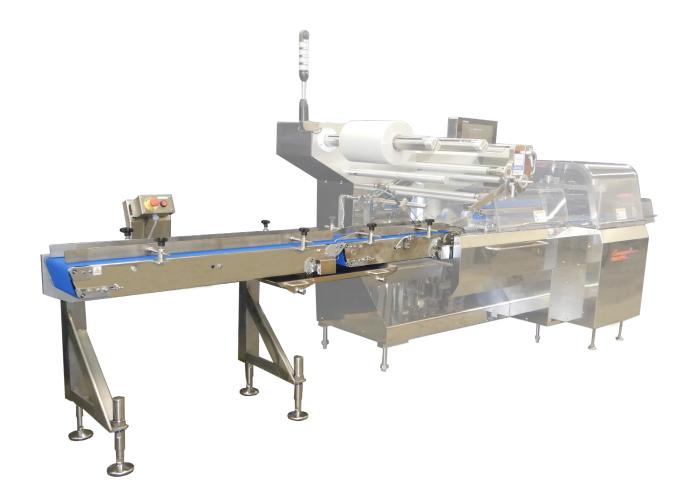

## SANITARY DESIGN ATTACHLESS INFEED

Perfect compliment to robotic operation.

Easy transfer of product into the film tube.

Simple removal and replacement of belts.

Gently carries products without leaving marks.

## AN EFFICIENT AND SUSTAINABLE SOLUTION TO STRICT SANITATION REQUIREMENTS.

ATTACHLESS INFEED WITHOUT BELTS

Designed to overcome sanitation challenges, the attachless conveyor allows for the belts to be easily and quickly removed without the use of tools, for cleaning, inspection, and maintenance. Ideal for soft or sticky product, the hygienic conveyor is engineered to gently carry the product into the film tube without leaving marks .