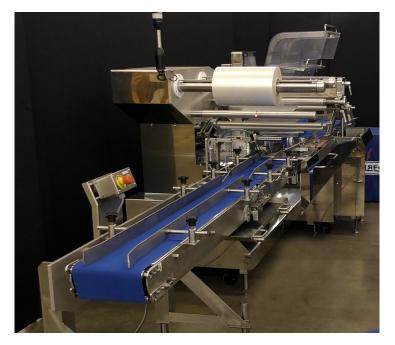

## SANITARY DESIGN ATTACHLESS INFEED

Perfect compliment to robotic operation.

Easy transfer of product into the film tube.

Simple removal and replacement of belts.

Gently carries products without leaving marks.

## AN EFFICIENT AND SUSTAINABLE SOLUTION TO STRICT SANITATION REQUIREMENTS.

ATTACHLESS INFEED WITHOUT BELTS

Designed to overcome sanitation challenges, the attachless conveyor allows for the belts to be easily and quickly removed without the use of tools, for cleaning, inspection, and maintenance. Ideal for soft or sticky product, the hygienic conveyor is engineered to gently carry the product into the film tube without leaving marks .