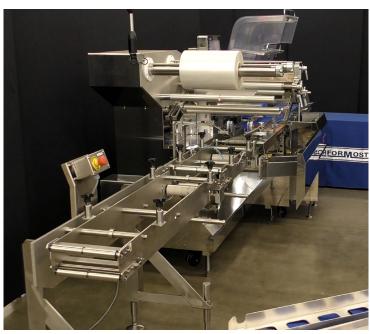

## SANITARY DESIGN ATTACHLESS INFEED

Perfect compliment to robotic operation.

Easy transfer of product into the film tube.

Simple removal and replacement of belts.

Gently carries products without leaving marks.

## AN EFFICIENT AND SUSTAINABLE SOLUTION TO STRICT SANITATION REQUIREMENTS.

ATTACHLESS INFEED WITHOUT BELTS

Designed to overcome sanitation challenges, the attachless conveyor allows for the belts to be easily and quickly removed without the use of tools, for cleaning, inspection, and maintenance. Ideal for soft or sticky product, the hygienic conveyor is engineered to gently carry the product into the film tube without leaving marks .