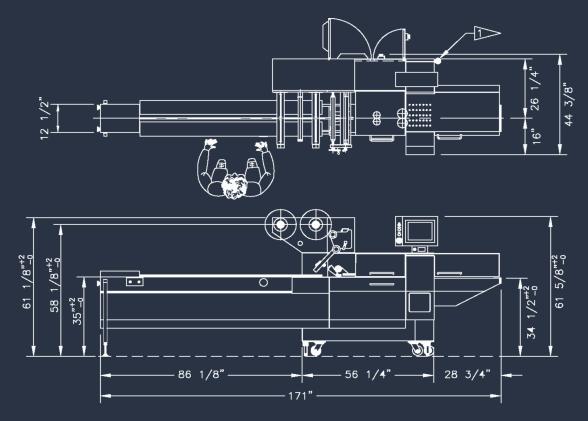

# MODEL FW3400 CXIIs

6:

# HORIZONTAL FORM-FILL-SEAL

### **INCLUDED FEATURES:**

- FW3400 CXIIs HORIZONTAL WRAPPER
- STAINLESS STEEL COVERS
- 98" STANDARD INFEED CONVEYOR
- FLIGHTED CHAIN
- PRODUCT OVER HEIGHT DETECTOR
- FILM TIGHTENTER ASSEMBLY
- BASIC PACKLESS FEATURE (NO PRODUCT, NO PACKAGE)